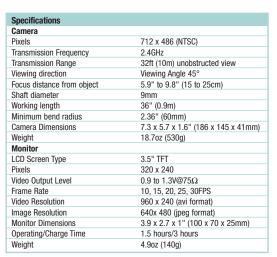

## **Features:**

- Detachable wireless color display can be viewed from a remote location up to 32ft (10m) from measurement point
- 2GB microSD memory card (included) for capturing images (JPEG) or video (AVI) for viewing on your PC
- Captured video and still images with date/time stamp can be played back on the wireless monitor or your PC
- 9mm diameter camera head with 39" (1m) flexible gooseneck cable
- Video and images can also be transferred to your PC via the microSD card (with included SD adaptor) or USB cable (included) and viewed using Windows® Multimedia Player
- Menus in 10 languages: English, Chinese, German, French, Spanish, Portuguese, Italian, Japanese, Dutch, and Russian
- Mini water-proof (IP67) 9mm camera head for high resolution viewing
- Four bright LED lamps with dimmer to illuminate viewed object
- · Glare-free close-up field of view
- Optional BR200-EXT extension cable available for increasing viewing depth; 19mm diameter connector and 37" (0.95m) cable length; maximum 2 extension cables can be connected to the borescope