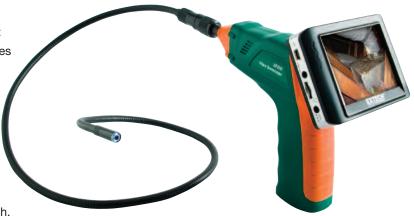

## Video Borescope/Wireless Inspection Camera

9mm camera diameter and 3.5" Color TFT LCD Wireless Monitor

With optional Wireless USB Video Receiver (BRD10) to stream live video to your PC and over your VOIP (Voice Over Internet Protocol) connection

## **Features:**

- Detachable wireless color display can be viewed from a remote location up to 32ft (10m) from measurement point
- 2GB microSD memory card (included) for capturing images (JPEG) or video (AVI) for viewing on your PC
- Captured video and still images with date/time stamp can be played back on the wireless monitor or your PC
- 9mm diameter camera head with 39" (1m) flexible gooseneck cable
- Video and images can also be transferred to your PC via the microSD card (with included SD adaptor) or USB cable (included) and viewed using Windows® Multimedia Player
- Menus in 10 languages: English, Chinese, German, French, Spanish, Portuguese, Italian, Japanese, Dutch, and Russian
- Mini water-proof (IP67) 9mm camera head for high resolution viewing
- Four bright LED lamps with dimmer to illuminate viewed object
- · Glare-free close-up field of view
- Optional BR200-EXT extension cable available for increasing viewing depth; 19mm diameter connector and 37" (0.95m) cable length; maximum 2 extension cables can be connected to the borescope

Detachable wireless 3.5" color TFT LCD display can be viewed from a remote location up to 32ft (10m) from the measurement point.

Ideal Applications:

- Water Restoration
- HVAC and Refrigeration
- Electrical inspection - Automotive
- Pest control