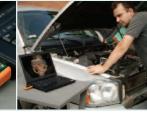

## Video Borescope/Wireless Inspection Camera

9mm camera diameter and 3.5" Color TFT LCD Wireless Monitor

With optional Wireless USB Video Receiver (BRD10) to stream live video to your PC and over your VOIP (Voice Over Internet Protocol) connection

Detachable wireless 3.5" color TFT LCD display can be viewed from a remote location up to 32ft (10m) from the measurement point.

Ideal Applications:

- Water Restoration
- HVAC and Refrigeration
- Electrical inspection - Automotive
- Pest control