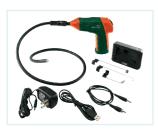

Complete with 4 AA hatteries rechargeable display battery, microSD memory card with SD adaptor USB cable extension tools (mirror, hook, magnet) video interconnect cable, AC adaptor (100-240V, 50/60Hz), magnetic base stand, and hard case